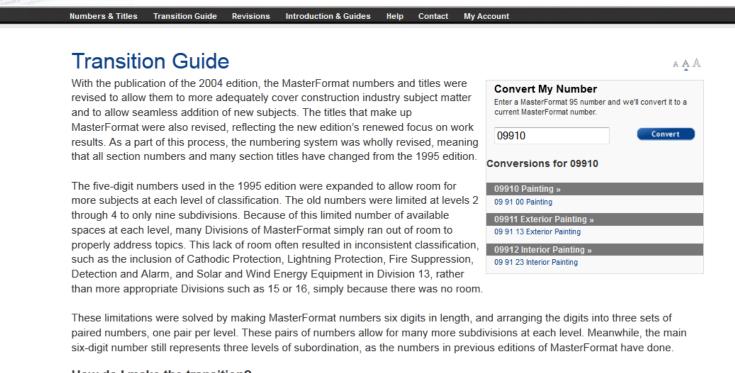

#### How do I make the transition?

For users of previous editions of MasterFormat, making the transition to the MasterFormat 2004 edition can seem a daunting task, but like most challenges, it becomes easier when you break it down into smaller steps.