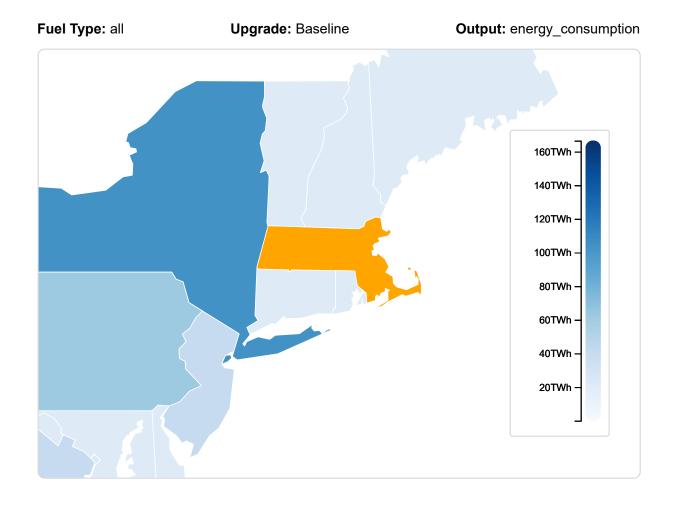

#### **Massachusetts**

2/10/23, 2:30 PM ComStock - NREL

#### **Massachusetts**

Fuel Type: all Upgrade: Baseline Output: energy\_consumption Aggregation Type: sum

Timeseries Range: day Month Constraints: Jan to Dec

Sum of energy consumption, All Fuel Types, in Jan - Dec, by 15-minute interval of day