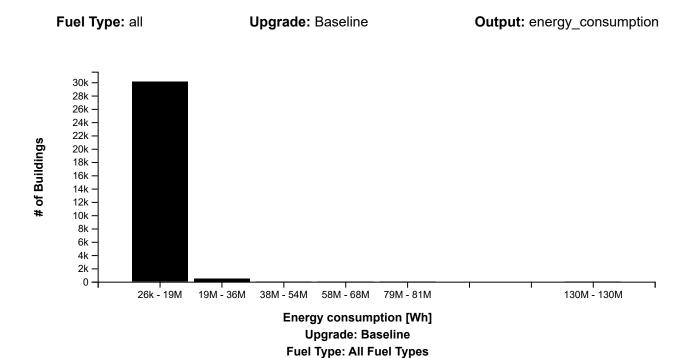

# ComStock National Load Profiles by State 2018 Massachusetts



### **ComStock National Load Profiles by State 2018**

#### **Massachusetts**



2/10/23, 2:30 PM ComStock - NREL

### **ComStock National Load Profiles by State 2018**

#### **Massachusetts**

Fuel Type: all Upgrade: Baseline Output: energy\_consumption Aggregation Type: sum

Timeseries Range: day Month Constraints: Jan to Dec

Sum of energy consumption, All Fuel Types, in Jan - Dec, by 15-minute interval of day



Hour of Day [EST] Upgrade: Baseline Fuel Type: All Fuel Types



## **ComStock National Load Profiles by State 2018**

### **Massachusetts**