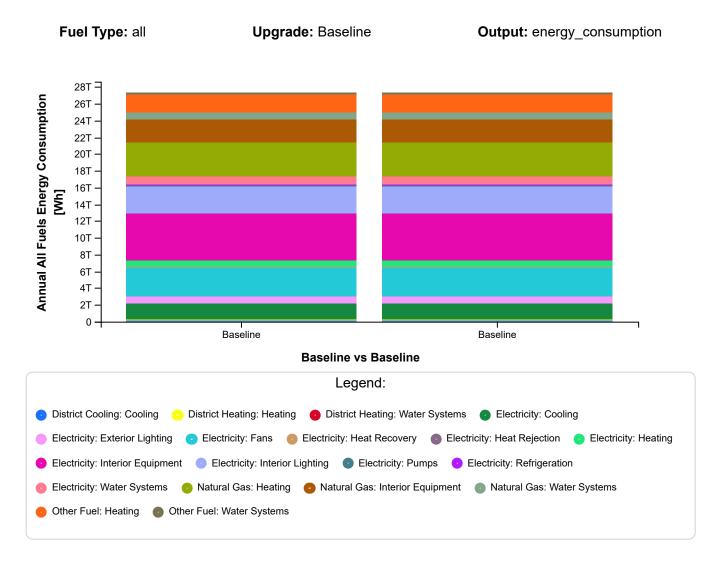

#### **Massachusetts**

Fuel Type: all Upgrade: Baseline Output: energy\_consumption Aggregation Type: sum

Timeseries Range: day Month Constraints: Jan to Dec

Sum of energy consumption, All Fuel Types, in Jan - Dec, by 15-minute interval of day