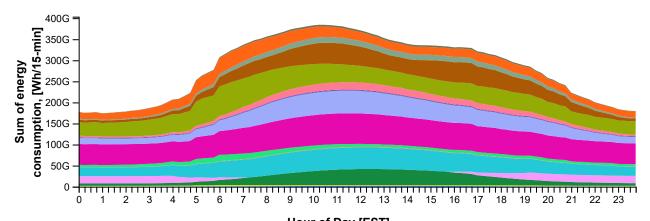

#### **Massachusetts**

Fuel Type: all Upgrade: Baseline Output: energy\_consumption Aggregation Type: sum

Timeseries Range: day Month Constraints: Jan to Dec

Sum of energy consumption, All Fuel Types, in Jan - Dec, by 15-minute interval of day

Hour of Day [EST] Upgrade: Baseline Fuel Type: All Fuel Types